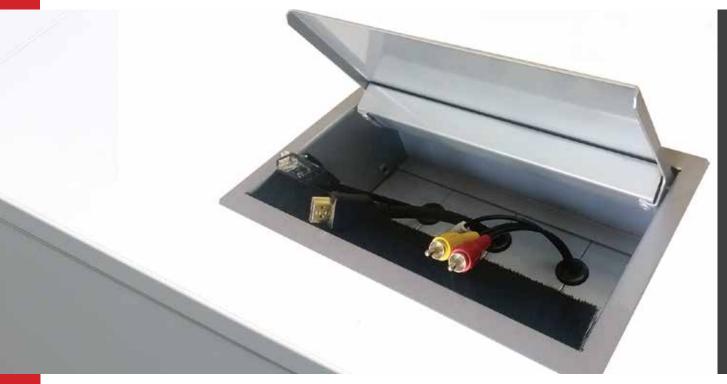

## Multimedia within your grasp...

**magnat–Subdesk Multi** Hinged cover with brush strip built-in table desk/top. It has bottom cover with bushing holes for cables routing. Easy removing bottom cover elements allow to pass power and multimedia cords through the holes in the bottom. Versions: 4 and 6-modules.

The bottom consists of sections with divided holes which allow to route the cords. These holes protect against pulling out the cords.

Insert Magnat-Subdesk Multi into mounting hole and assembly of mounting brackets.