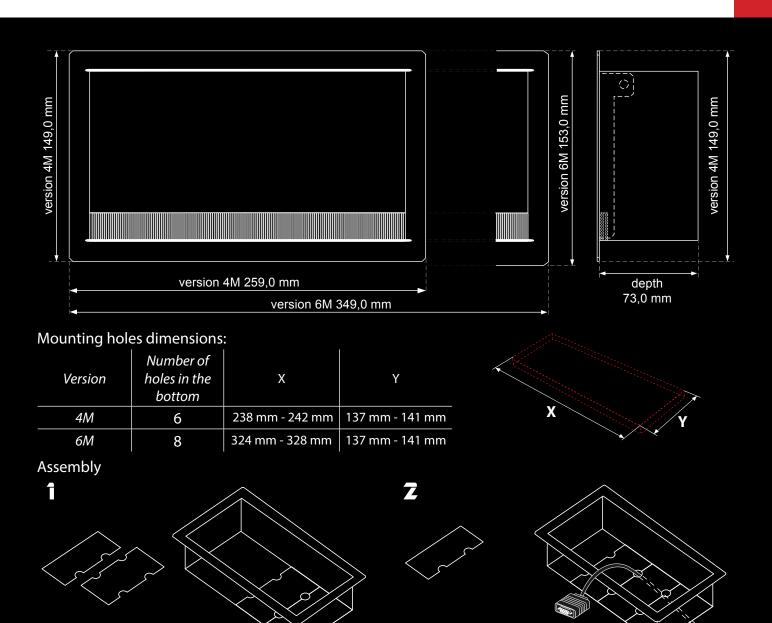

The bottom consists of sections with divided holes which allow to route the cords. These holes protect against pulling out the cords.

Insert Magnat-Subdesk Multi into mounting hole and assembly of mounting brackets.

Use M5 screws to fix Magnat-Subdesk Multi to the desk.