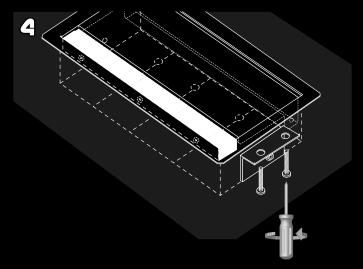

The bottom consists of sections with divided holes which allow to route the cords. These holes protect against pulling out the cords.

Insert Magnat-Subdesk Multi into mounting hole and assembly of mounting brackets.

Use M5 screws to fix Magnat-Subdesk Multi to the desk.