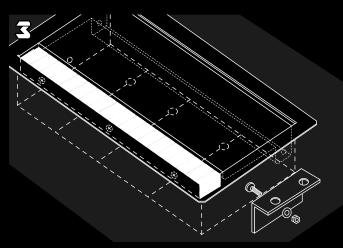

## magnat-Subdesk Multi



## Multimedia within your grasp...

**magnat–Subdesk Multi** Hinged cover with brush strip built-in table desk/top. It has bottom cover with bushing holes for cables routing. Easy removing bottom cover elements allow to pass power and multimedia cords through the holes in the bottom. Versions: 4 and 6-modules.





The bottom consists of sections with divided holes which allow to route the cords. These holes protect against pulling out the cords.



Insert Magnat-Subdesk Multi into mounting hole and assembly of mounting brackets.



Use M5 screws to fix Magnat-Subdesk Multi to the desk.