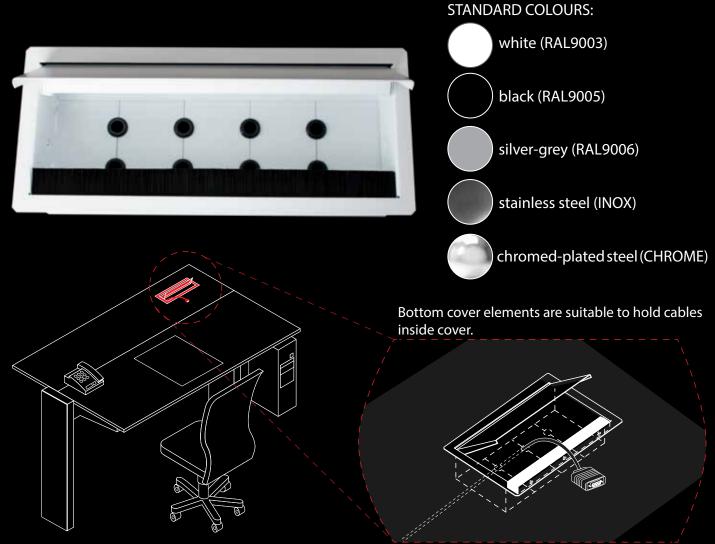

## magnat-Subdesk Multi

## Multimedia within your grasp...

**magnat–Subdesk Multi** Hinged cover with brush strip built-in table desk/top. It has bottom cover with bushing holes for cables routing. Easy removing bottom cover elements allow to pass power and multimedia cords through the holes in the bottom. Versions: 4 and 6-modules.

The bottom consists of sections with divided holes which allow to route the cords. These holes protect against pulling out the cords.

Insert Magnat-Subdesk Multi into mounting hole and assembly of mounting brackets.