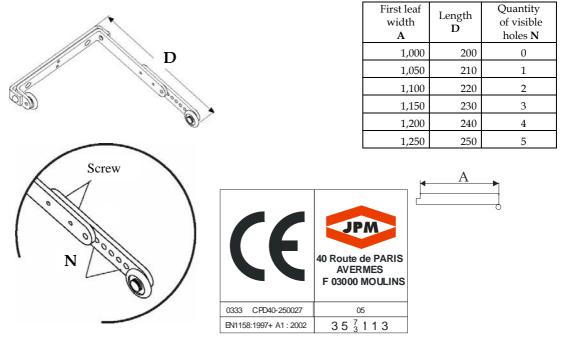

U nastavitelného selektoru uprav prodlužovací část selektoru před upevněním na rám dle rozměru křídla s ohledem na tabulku

| Síře<br>aktivního<br>křídla <b>A</b> | Výška.<br><b>D</b> | Počet<br>viditelných<br>děr N |
|--------------------------------------|--------------------|-------------------------------|
| 1,000                                | 200                | 0                             |
| 1,050                                | 210                | 1                             |
| 1,100                                | 220                | 2                             |
| 1,150                                | 230                | 3                             |
| 1,200                                | 240                | 4                             |
| 1,250                                | 250                | 5                             |
| A                                    |                    |                               |

For the extended selector, adjust the extending part of the selector according to the sizes table, before fixing the selector on the door frame