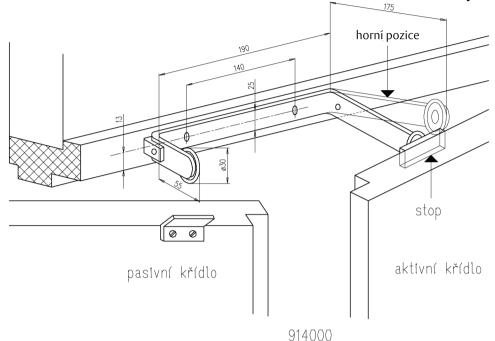

Dveřní selektor serie 914000 může být montován jak na standardní, tak i požární dveřní sestavy.

V případě rovné strany dveří s polodrážkou pro zajištění správné funkčnosti selektoru pro zavření dveřních křídel ve správném sledu při jakémkoli stupni otevření namontuj na rám výrobek LES000-01-0A.

Standard classification number

This door selector is able to fit standard and fire-rated door sets.

In case or narrow rebate side on the door frame, and in order to insure correct operating of the selector, and right closing sequence of both door leaves whatever the opening degree position, do use the additional lever LES000-01-0A