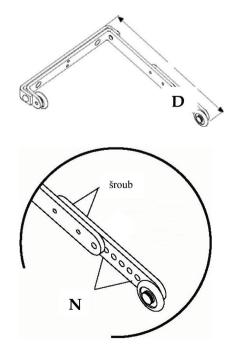

U nastavitelného selektoru uprav prodlužovací část selektoru před upevněním na rám dle rozměru křídla s ohledem na tabulku

| Síře<br>aktivního<br>křídla <b>A</b> | Výška.<br><b>D</b> | Počet<br>viditelných<br>děr N |
|--------------------------------------|--------------------|-------------------------------|
| 1,000                                | 200                | 0                             |
| 1,050                                | 210                | 1                             |
| 1,100                                | 220                | 2                             |
| 1,150                                | 230                | 3                             |
| 1,200                                | 240                | 4                             |
| 1,250                                | 250                | 5                             |
| A                                    |                    |                               |

For the extended selector, adjust the extending part of the selector according to the sizes table, before fixing the selector on the door frame