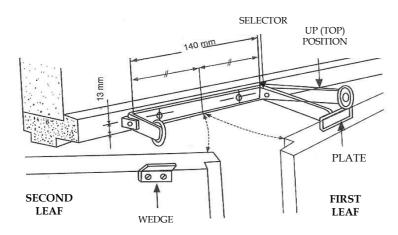

Dveřní selektor serie 914000 může být montován jak na standardní, tak i požární dveřní sestavy.

V případě rovné strany dveří s polodrážkou pro zajištění správné funkčnosti selektoru pro zavření dveřních křídel ve správném sledu při jakémkoli stupni otevření namontuj na rám výrobek LES000-01-0A.

Standard classification number

This door selector is able to fit standard and fire-rated door sets.

In case or narrow rebate side on the door frame, and in order to insure correct operating of the selector, and right closing sequence of both door leaves whatever the opening degree position, do use the additional lever LES000-01-0A