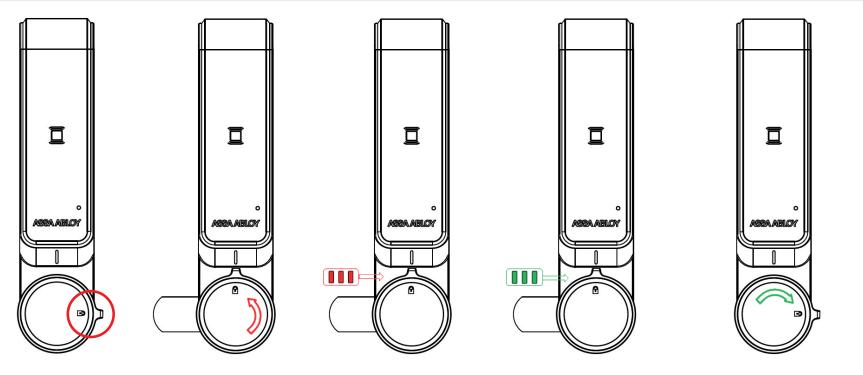

## User Guide ASSA ABLOY SENSE

| 1                                                                                                               | 2                                        | 3:                                                                                     | 4                                                                                       | 5                                      |
|-----------------------------------------------------------------------------------------------------------------|------------------------------------------|----------------------------------------------------------------------------------------|-----------------------------------------------------------------------------------------|----------------------------------------|
| Choose a free locker. Either a locker with an open door or a lock where the thumbturn i pointing right or left. | Turn the thumbturn into locked position. | To lock: Present any compatible card. The lock confirms being locked by 3 red flashes. | To open: Present the card used to lock. The lock confirms by 3 green signals and opens. | Turn the thumbturn into open position. |